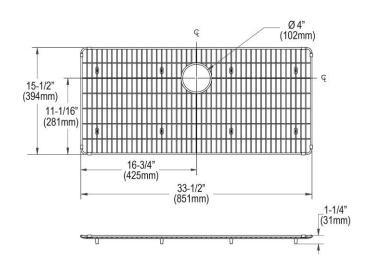

## PRODUCT SPECIFICATIONS

Elkay Crosstown Stainless Steel 33-1/2" x 15-1/2" x 1-1/4" Bottom Grid. Overall dimensions are 33-1/2" x 15-1/2" x 1-1/4".

Made of Stainless Steel

| Material:   | Stainless Steel            |
|-------------|----------------------------|
| Finish:     | Polished Stainless Steel   |
| Dimensions: | 33-1/2" x 15-1/2" x 1-1/4" |